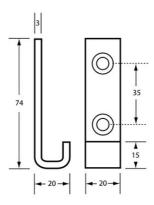

## **Specification**

| Material      | #304 Stainless Steel, 3mm Thickness                                                         |
|---------------|---------------------------------------------------------------------------------------------|
| Finish        | Satin Stainless Steel                                                                       |
| Mounting      | Screw Fix                                                                                   |
| Dimensions    | 20mmW x 74mmH x 20mmD                                                                       |
| Note          | * This unit is accessible compliant when installed in accordance with AS1428.1. guidelines. |
| Related Video | Stainless Steel Cleaning & Maintenance                                                      |