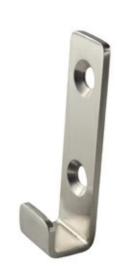

## **ML4157**

Hat and Coat Hook

## **Specification**

| Material      | #304 Stainless Steel, 3mm Thickness                                                         |
|---------------|---------------------------------------------------------------------------------------------|
| Finish        | Satin Stainless Steel                                                                       |
| Mounting      | Screw Fix                                                                                   |
| Dimensions    | 20mmW x 74mmH x 20mmD                                                                       |
| Note          | * This unit is accessible compliant when installed in accordance with AS1428.1. guidelines. |
| Related Video | Stainless Steel Cleaning & Maintenance                                                      |